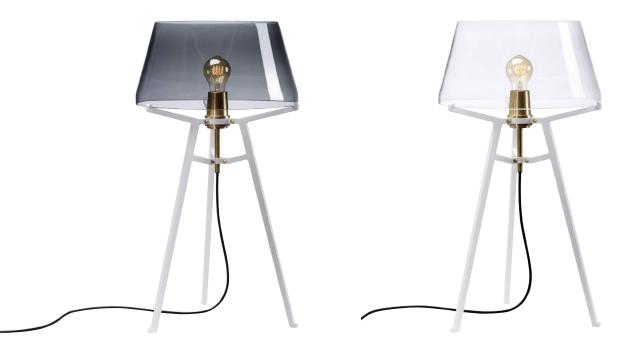

# ELLA

Lamp Ella exists of a hand-blown glass shade which is supported by a sturdy steel tripod stand. This combination underlines its strong, graphic yet elegant and light character. Both the transparent and the grey shade provide a soft glow, and work harmoniously with the black or white stand colors and brass details.w

### **GENERAL INFORMATION**

Design by Anton de Groof, 2016

The tripod stand is made of powdercoated steel and holds a hand-blown glass shade.

### COLORS

Stand colorsblack or whiteGlass colorsTransparent or Neutral grey