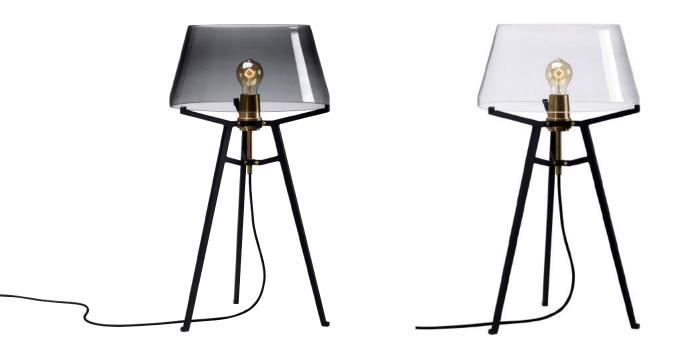

# ELLA

Lamp Ella exists of a hand-blown glass shade which is supported by a sturdy steel tripod stand. This combination underlines its strong, graphic yet elegant and light character. Both the transparent and the grey shade provide a soft glow, and work harmoniously with the black or white stand colors and brass details.w

### **GENERAL INFORMATION**

Design by Anton de Groof, 2016

The tripod stand is made of powdercoated steel and holds a hand-blown glass shade.

### COLORS

Stand colorsblack or whiteGlass colorsTransparent or Neutral grey