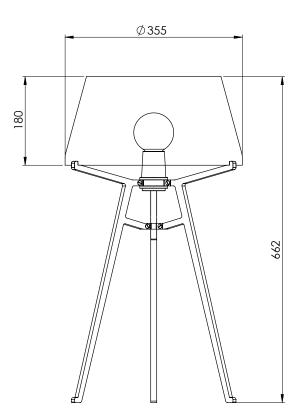

# ELLA

Lamp Ella exists of a hand-blown glass shade which is supported by a sturdy steel tripod stand. This combination underlines its strong, graphic yet elegant and light character. Both the transparent and the grey shade provide a soft glow, and work harmoniously with the black or white stand colors and brass details.w



### **GENERAL INFORMATION**

Design by Anton de Groof, 2016

The tripod stand is made of powdercoated steel and holds a hand-blown glass shade.

### COLORS

Stand colorsblack or whiteGlass colorsTransparent or Neutral grey

## **TECHNICAL SPECIFICATIONS**

| Input      | 200-240 V    |
|------------|--------------|
| Watt       | max. 60 Watt |
| Light Bulb | E27          |

### DIMENSIONS